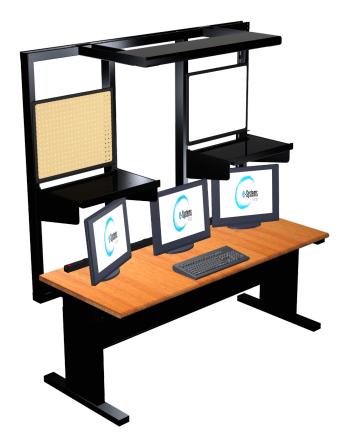

## E-TEC WORK BENCH

e-tec is an all-purpose bench for today's active technical application environments. e-tec's 48" wide and 72" wide bench can stand alone and has the capability to create back to back workstations—unique to the industry.

## WORKSTATION OPTIONS

- Organizer frames are place-able from 19", 34", 41" & 48" high.
- e-tec offers a height place-able worksurface from 27" to 42", allowing technicians to customize their working environment.
- Each bench has a 1000 lbs. weight capacity.
- · All worksurfaces are ESD Rated Laminates.
- ESD paint is a standard for all e-tec Frames (Frame in Black & Accessories in Cool Grey)
- Ergonomically designed to allow technicians access to tools and instruments.