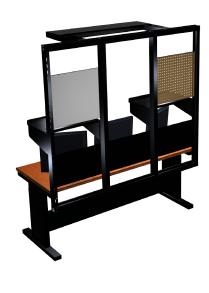

## E-TEC WORK BENCH

e-tec is an all-purpose bench for today's active technical application environments. e-tec's 48" wide and 72" wide bench can stand alone and has the capability to create back to back workstations—unique to the industry.

## WORKSTATION OPTIONS

- Organizer frames are place-able from 19", 34", 41" & 48" high.
- e-tec offers a height place-able worksurface from 27" to 42", allowing technicians to customize their working environment.
- Each bench has a 1000 lbs. weight capacity.
- · All worksurfaces are ESD Rated Laminates.
- ESD paint is a standard for all e-tec Frames (Frame in Black & Accessories in Cool Grey)
- Ergonomically designed to allow technicians access to tools and instruments.